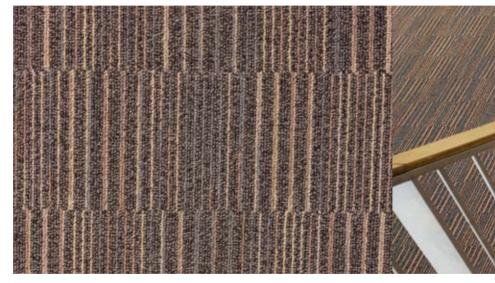

# **CARPETECTURE®**

Pure Lines

The Pure Lines theme is architectural structure. It creates a unity of horizontal and vertical faces, and allows the eye to follow a rhythm.

Simplicity and purpose blend to create a strong link between man's creation and the texture that follows the rhythm of nature.

Pure Lines is inspired by the linear effect.