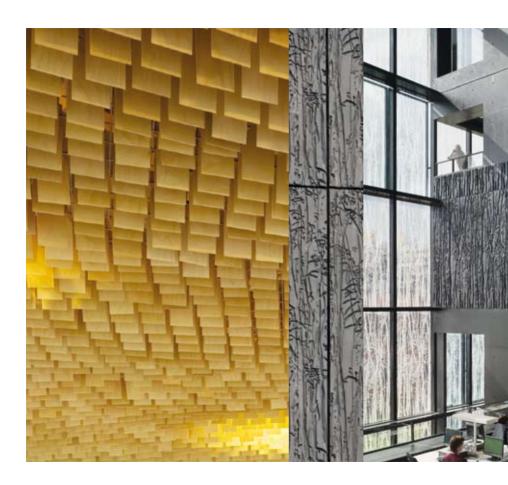

# **CARPETECTURE®**

Pure Lines

The Pure Lines theme is architectural structure. It creates a unity of horizontal and vertical faces, and allows the eye to follow a rhythm.

Simplicity and purpose blend to create a strong link between man's creation and the texture that follows the rhythm of nature.

Pure Lines is inspired by the linear effect.