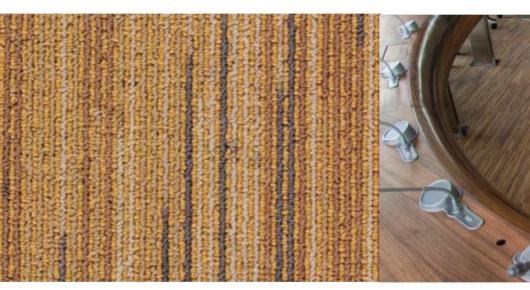

## Libra Lines

These tufted loop pile carpet tiles are in warm country tones. The range of colours includes a combination of the ochre and russet of lichen. Continuity and rhythm animate the floor space to create a lively yet reliable environment.