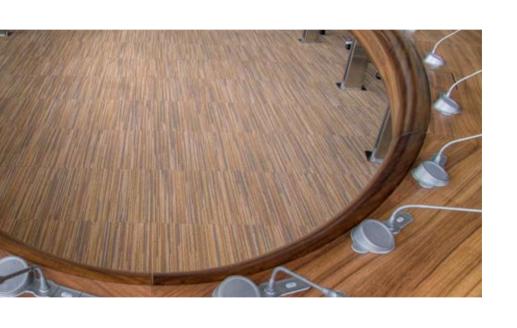

Tree

The strong tactile character of bark and grain in wood is the undelying influence for this subtle, warm tile. Light tones and rich texture combine to generate a spacious feel of light, creating perspective and comfort.