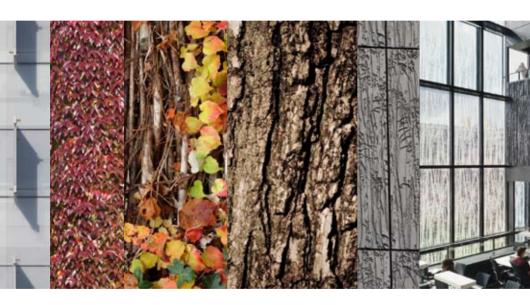

# Scape

This carpet tile presents a landscape of contours and levels, creating a feel of craftsmanship and natural effect. It is inspired by the tactile textures of leaves, bringing to mind the natural elements in the building. Scape colours are those of nature, with autumn's greens and browns and the cold blues of winter.

## Libra Grooves

With a suggestion of light and shade on building strata, Libra Grooves embraces the natural lines of slate. Its colours initiate hints of crimsons and reds, so the effect is warm and dynamic. The floor space is personable, smart and dependable.

## Trax

Trax uses tactile nature of building surfaces to create a friendly connection to the human spirit. Other materials such as clay or chalk are also at play, underlining the natural quality of the design. Repetitive lines in the purest form, each representing a natural flow.

## Libra Lines

These tufted loop pile carpet tiles are in warm country tones. The range of colours includes a combination of the ochre and russet of lichen. Continuity and rhythm animate the floor space to create a lively yet reliable environment.

Tree

The strong tactile character of bark and grain in wood is the undelying influence for this subtle, warm tile. Light tones and rich texture combine to generate a spacious feel of light, creating perspective and comfort.

## Reclaim Ribs

Eco-effective processes and understated design blend to form an individual identity within a subtle rib. Reclaim colours evoke the vertical lines of oriental bamboo and the stark silhouettes of brick wall, presenting a cool, modern feel in the working environment.

## Manhattan

The personality of this stunning, luxurious loop pile carpet tile is animated and vibrant. It is inspired by pure wood elements - piles of sawn branches angled in one direction, leaves swept to one side, chopped wood stacked high and low. The eye is drawn through the surface, giving warmth and comfort.