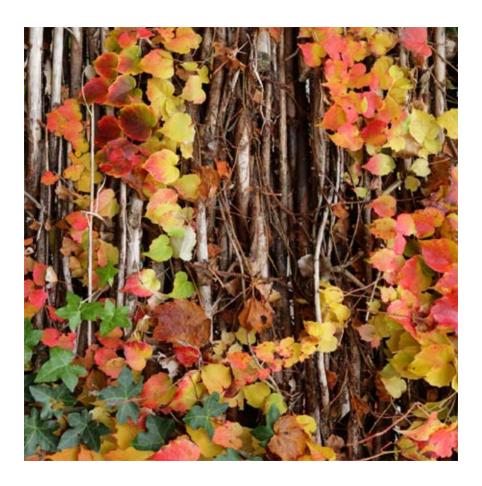

# Scape

This carpet tile presents a landscape of contours and levels, creating a feel of craftsmanship and natural effect. It is inspired by the tactile textures of leaves, bringing to mind the natural elements in the building. Scape colours are those of nature, with autumn's greens and browns and the cold blues of winter.