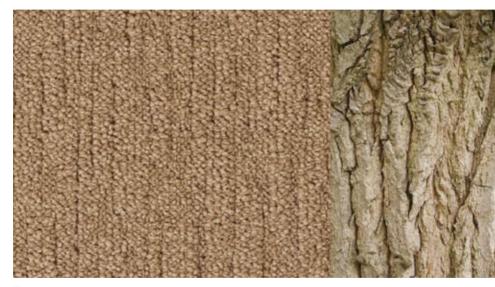

Tree

The strong tactile character of bark and grain in wood is the undelying influence for this subtle, warm tile. Light tones and rich texture combine to generate a spacious feel of light, creating perspective and comfort.