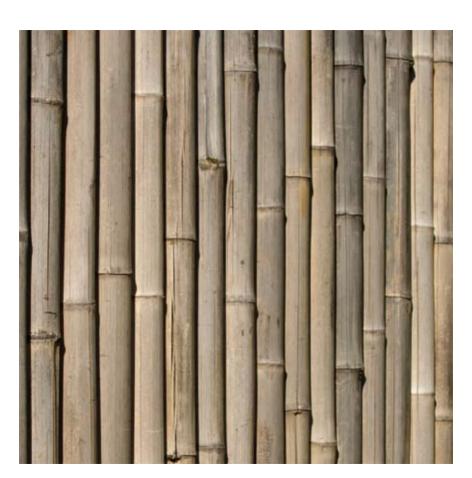

## Reclaim Ribs

Eco-effective processes and understated design blend to form an individual identity within a subtle rib. Reclaim colours evoke the vertical lines of oriental bamboo and the stark silhouettes of brick wall, presenting a cool, modern feel in the working environment.