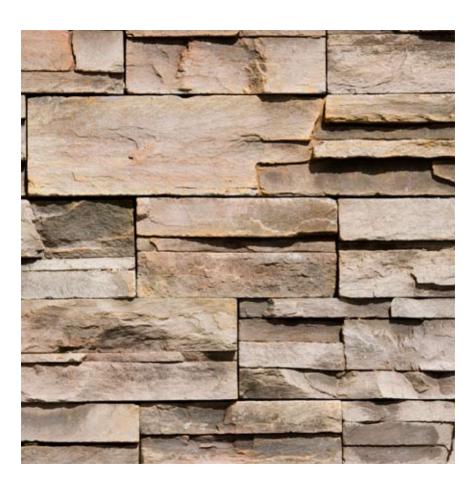

## Libra Grooves

With a suggestion of light and shade on building strata, Libra Grooves embraces the natural lines of slate. Its colours initiate hints of crimsons and reds, so the effect is warm and dynamic. The floor space is personable, smart and dependable.