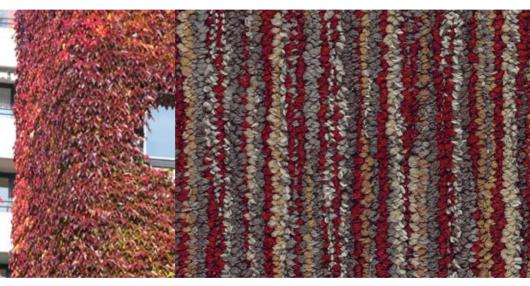

## Libra Grooves

With a suggestion of light and shade on building strata, Libra Grooves embraces the natural lines of slate. Its colours initiate hints of crimsons and reds, so the effect is warm and dynamic. The floor space is personable, smart and dependable.