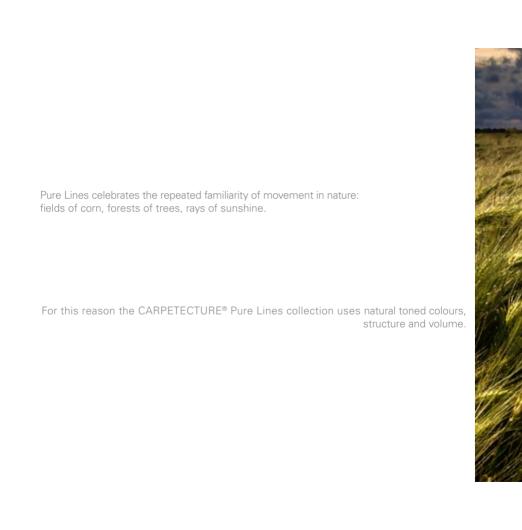

# **CARPETECTURE®**

Pure Lines

The Pure Lines theme is architectural structure. It creates a unity of horizontal and vertical faces, and allows the eye to follow a rhythm.

Simplicity and purpose blend to create a strong link between man's creation and the texture that follows the rhythm of nature.

Pure Lines is inspired by the linear effect.