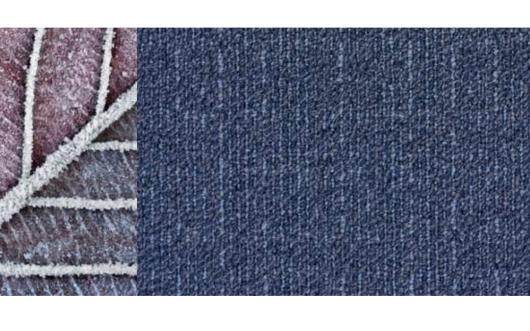

# Scape

This carpet tile presents a landscape of contours and levels, creating a feel of craftsmanship and natural effect. It is inspired by the tactile textures of leaves, bringing to mind the natural elements in the building. Scape colours are those of nature, with autumn's greens and browns and the cold blues of winter.