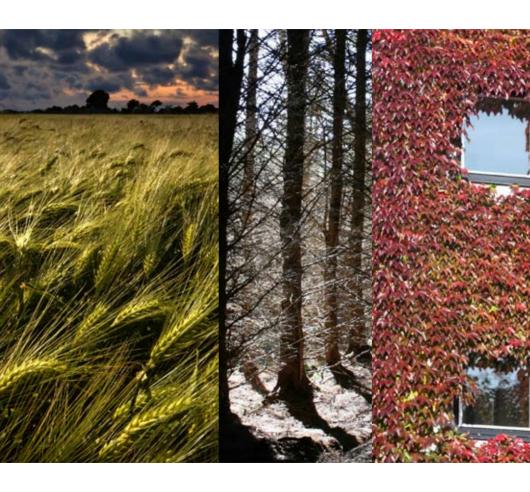

# **CARPETECTURE®**

Pure Lines

The Pure Lines theme is architectural structure. It creates a unity of horizontal and vertical faces, and allows the eye to follow a rhythm.

Simplicity and purpose blend to create a strong link between man's creation and the texture that follows the rhythm of nature.

Pure Lines is inspired by the linear effect.