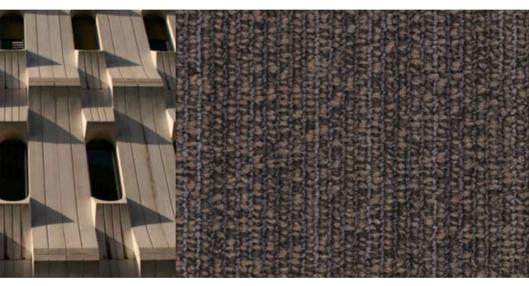

## Trax

Trax uses tactile nature of building surfaces to create a friendly connection to the human spirit. Other materials such as clay or chalk are also at play, underlining the natural quality of the design. Repetitive lines in the purest form, each representing a natural flow.