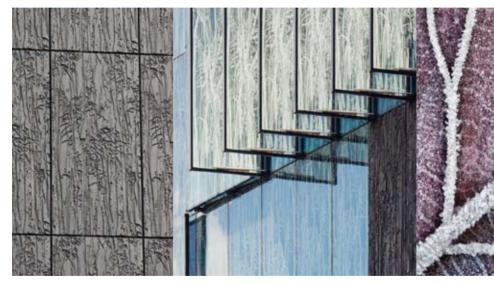

# **CARPETECTURE®**

Pure Lines

The Pure Lines theme is architectural structure. It creates a unity of horizontal and vertical faces, and allows the eye to follow a rhythm.

Simplicity and purpose blend to create a strong link between man's creation and the texture that follows the rhythm of nature.

Pure Lines is inspired by the linear effect.