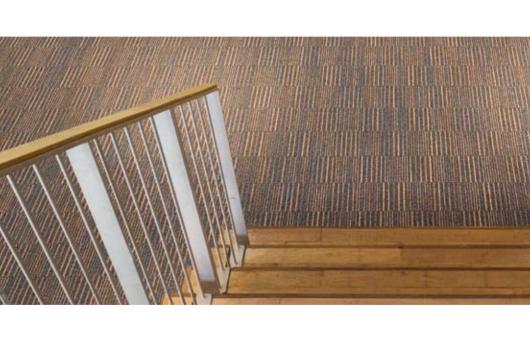

# **CARPETECTURE®**

Pure Lines

The Pure Lines theme is architectural structure. It creates a unity of horizontal and vertical faces, and allows the eye to follow a rhythm.

Simplicity and purpose blend to create a strong link between man's creation and the texture that follows the rhythm of nature.

Pure Lines is inspired by the linear effect.