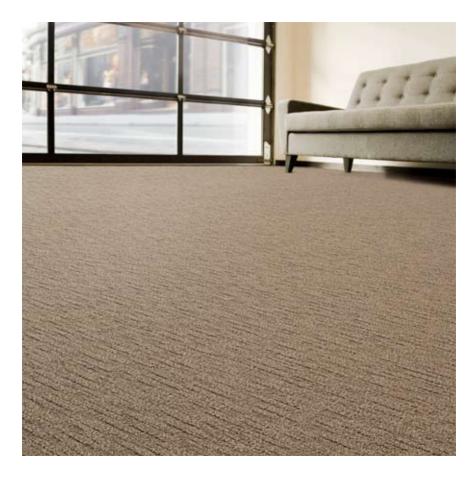

## Libra Lines

These tufted loop pile carpet tiles are in warm country tones. The range of colours includes a combination of the ochre and russet of lichen. Continuity and rhythm animate the floor space to create a lively yet reliable environment.