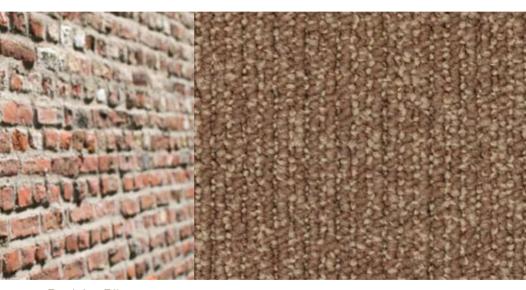

## Reclaim Ribs

Eco-effective processes and understated design blend to form an individual identity within a subtle rib. Reclaim colours evoke the vertical lines of oriental bamboo and the stark silhouettes of brick wall, presenting a cool, modern feel in the working environment.